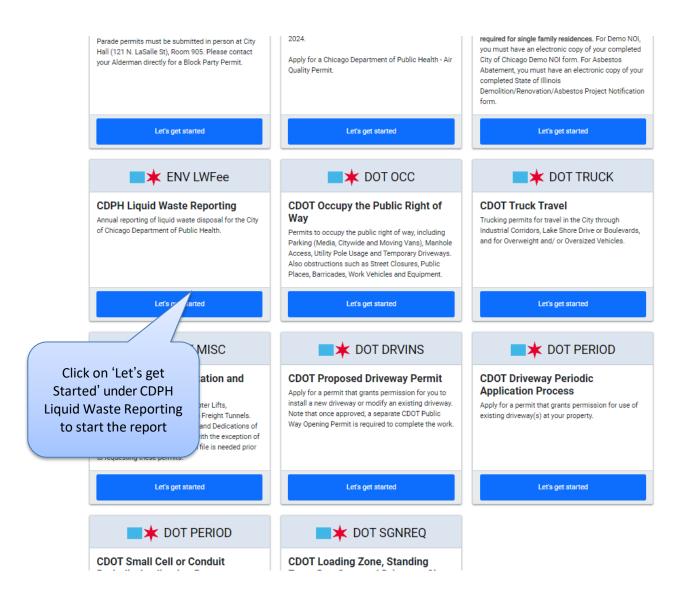

# **Reporting Liquid Waste**

When you select Create permit under Permits menu, the Application Type page is displayed.