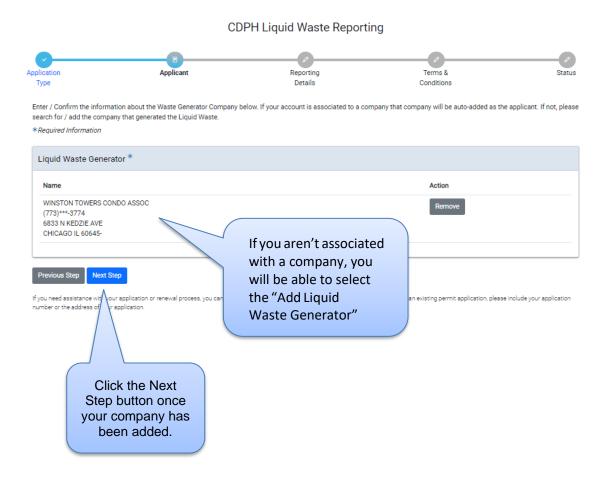

## Applicant

#### The Liquid Waste Generator will default to your associated company.