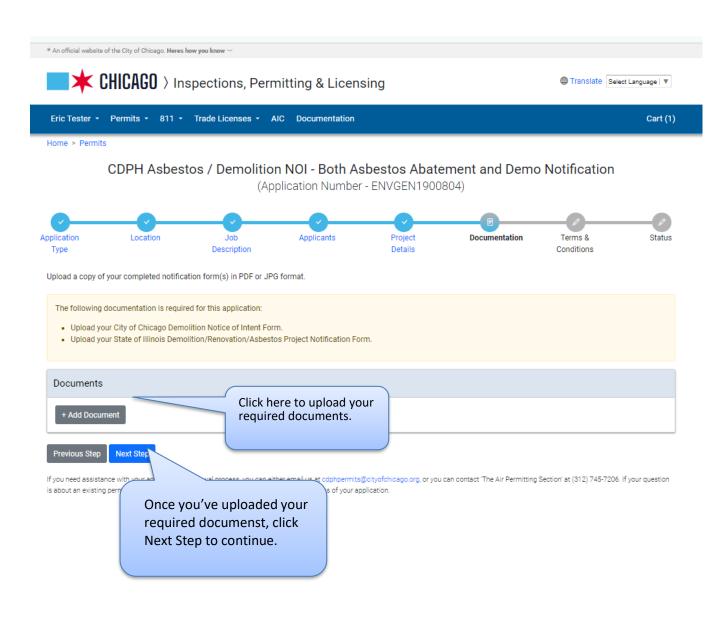

# CDPH Asbestos / Demolition NOI - Both Asbestos Abatement and Demo Notification (Application Number - ENVGEN1900804)

In order to finish your application, you must agree to the terms and conditions below.