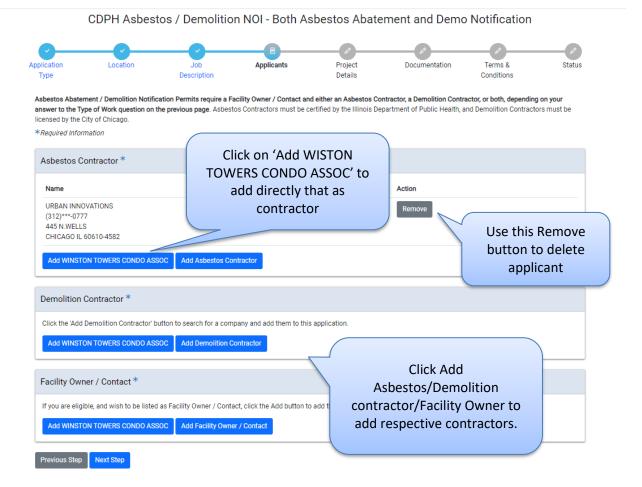

Add at least 1 applicant for all of the required roles. You will need a facility owner, and may require an asbestos or demolition contractor depending on the work being done. Click Next Step to proceed to next page.