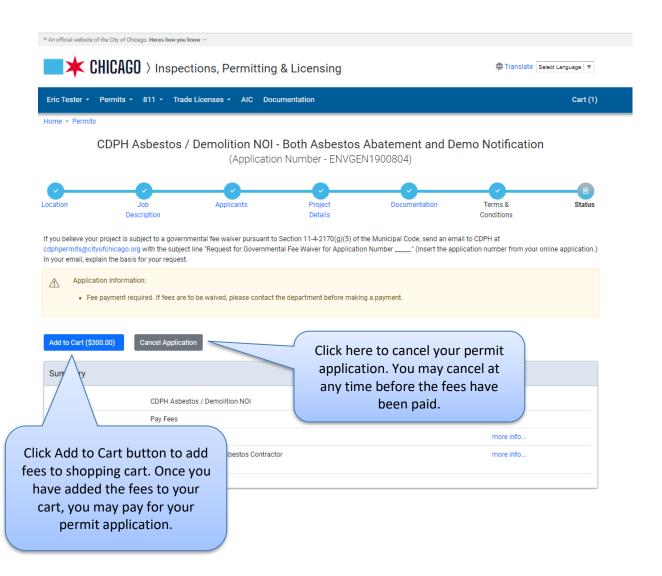

### Reviewing your permit application

If you believe your project is subject to a governmental fee waiver pursuant to Section 11-4-2170(g)(5) of the Municipal Code, send an email to Otis Omenazu (Otis.Omenazu@cityofchicago.org) and Barbara Kay (Barbara.Kay@cityofchicago.org) with the subject line "Request for Governmental Fee Waiver for Application Number\_\_\_\_\_." (Insert the application number from your online application.) In your email, explain the basis for your request.