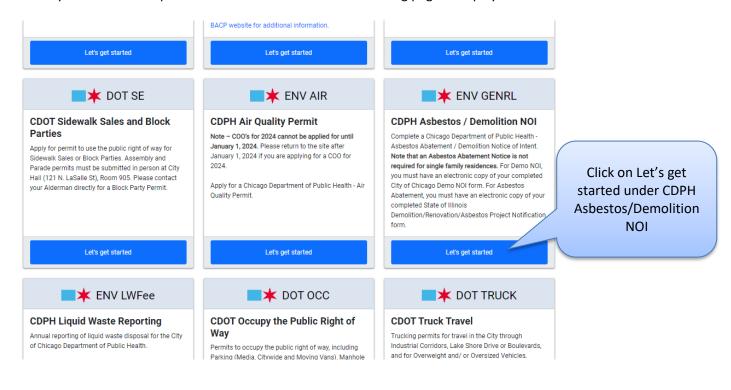

### Submitting your notice

When you select create permit under Permits Menu the following page is displayed.

If your project is an emergency that has already started or needs to start within the next 10 business days, you must send an email to Otis Omenazu (Otis.Omenazu@cityofchicago.org) and Barbara Kay (Barbara.Kay@cityofchicago.org) with the subject line "Emergency Abatement Approval Needed for Application Number\_\_\_\_\_\_." (Insert the application number from your online application.) In your email, explain the nature of the emergency and the actual start date. Upon approval, CDPH will enter the start date.