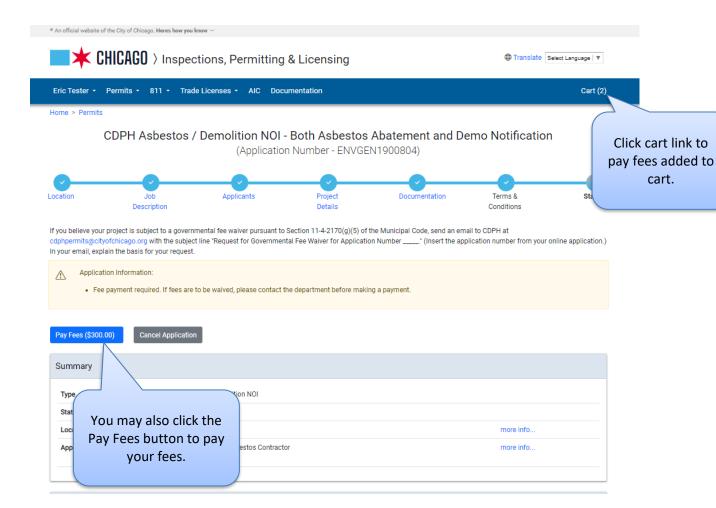

ceed to next page.



Home > Permits

# CDPH Asbestos / Demolition NOI - Both Asbestos Abatement and Demo Notification (Application Number - ENVGEN1900804)



In order to finish your application, you must agree to the terms and conditions below.

\*Required Information



### Reviewing your permit application

If you believe your project is subject to a governmental fee waiver pursuant to Section 11-4-2170(g)(5) of the Municipal Code, send an email to Otis Omenazu (Otis.Omenazu@cityofchicago.org) and Barbara Kay (Barbara.Kay@cityofchicago.org) with the subject line "Request for Governmental Fee Waiver for Application Number\_\_\_\_\_." (Insert the application number from your online application.) In your email, explain the basis for your request.



### Paying for your permit application



### Searching for an existing permit application



Home > Permits

### Search for an Existing Permit