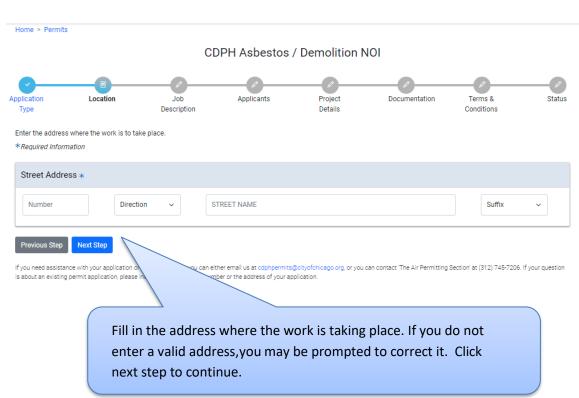

### Submitting your notice

When you select create permit under Permits Menu the following page is displayed.

If your project is an emergency that has already started or needs to start within the next 10 business days, you must send an email to Otis Omenazu (Otis.Omenazu@cityofchicago.org) and Barbara Kay (Barbara.Kay@cityofchicago.org) with the subject line "Emergency Abatement Approval Needed for Application Number\_\_\_\_\_\_." (Insert the application number from your online application.) In your email, explain the nature of the emergency and the actual start date. Upon approval, CDPH will enter the start date.