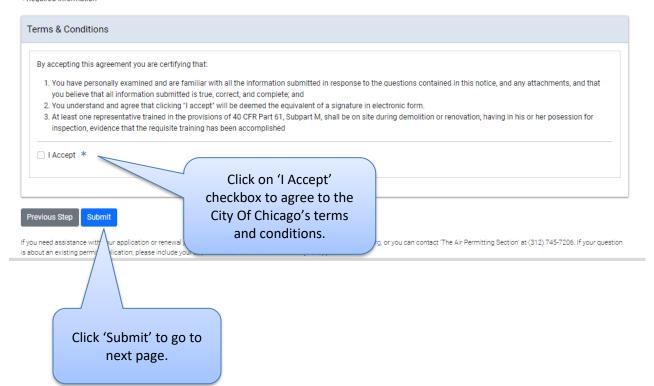

# CDPH Asbestos / Demolition NOI - Both Asbestos Abatement and Demo Notification (Application Number - ENVGEN1900804)

In order to finish your application, you must agree to the terms and conditions below.

\*Required Information