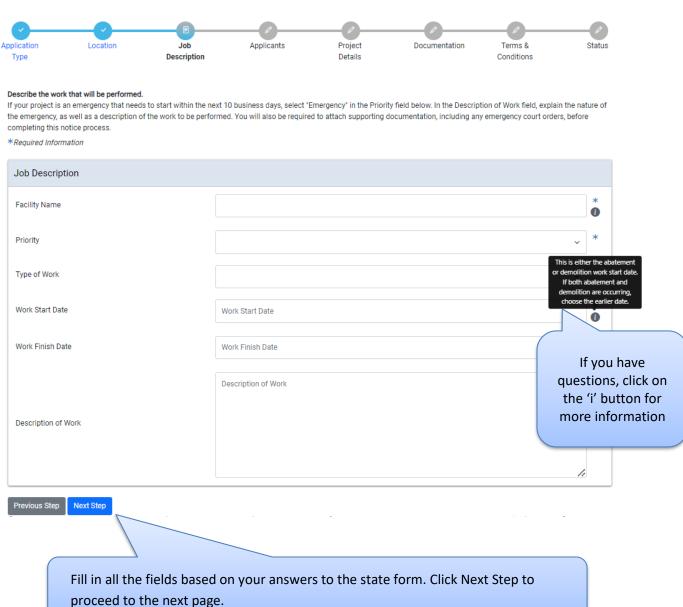

### Submitting your notice

When you select create permit under Permits Menu the following page is displayed.

If your project is an emergency that has already started or needs to start within the next 10 business days, you must send an email to Otis Omenazu (Otis.Omenazu@cityofchicago.org) and Barbara Kay (Barbara.Kay@cityofchicago.org) with the subject line "Emergency Abatement Approval Needed for Application Number\_\_\_\_\_\_." (Insert the application number from your online application.) In your email, explain the nature of the emergency and the actual start date. Upon approval, CDPH will enter the start date.