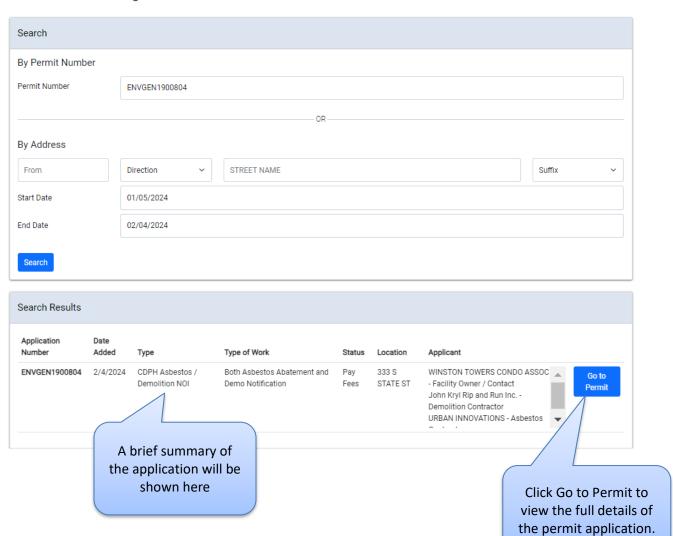

### Searching for an existing permit application

Home > Permits

### Search for an Existing Permit