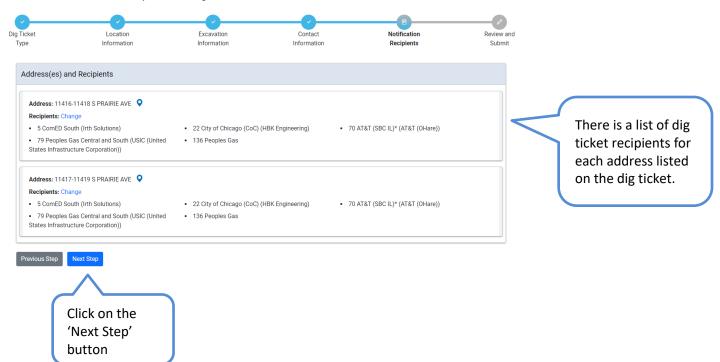

### **Notification Recipients**

- In the Notification Recipients section, there is a list of dig ticket recipients for each address listed on the dig ticket.
- Click on the 'Next Step' button

• In the Notification Recipients section, there is a list of dig ticket recipients for each address listed on the dig ticket

• Check the 'I have premarked the excavation.' button

• Check the 'I certify that information contained in the request is true and accurate to the best of my knowledge' button

• Click on the 'Save' button