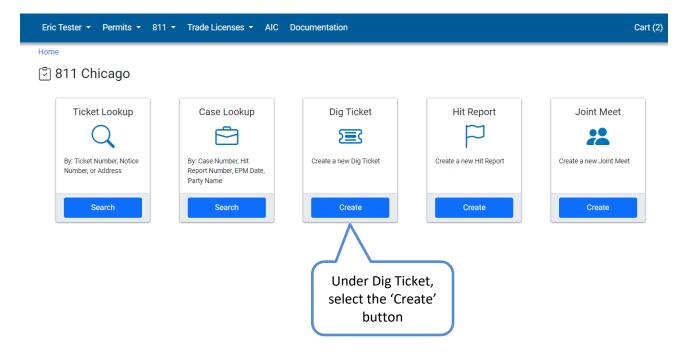

# Select 811 – Home Inspection, Permitting & Licensing Portal OWERS CONDO... Permits 811 Trade Licenses A Jocumentation Home Search Create Hit Report Create Joint Meet Search Search Search Create Joint Meet Search Search

• Under Dig ticket, select the 'Create' button