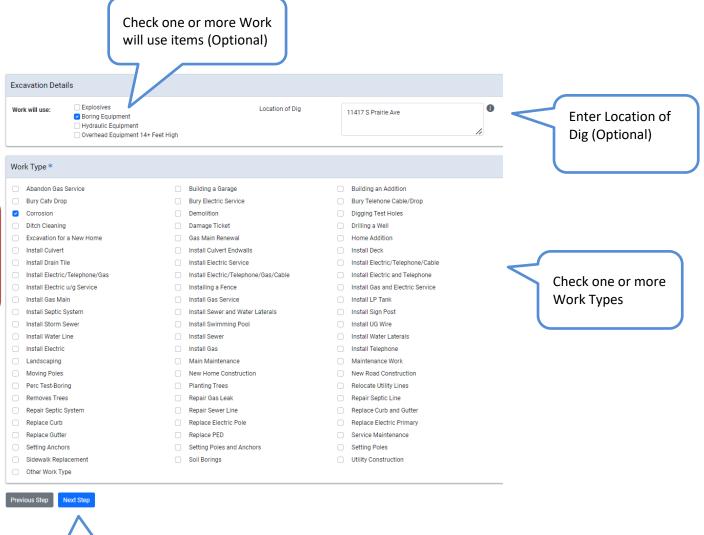

### **Excavation Information**

The Dig Date that you specify for your excavation must be at least 48 hours from the current time and not more than 10 business days in the future. The Dig Date cannot be on Saturday, Sunday, or any observed 811 Chicago holiday. The Dig Start Time must be between business of hours 8:00 AM and 3:45 PM.

- Select the Dig Date •
- Enter the Duration (Optional) •
- Enter the Depth •

\*

- Select the Placement .
- Enter Marking Instructions/Comments (Optional)

- Check one or more Work will use items (Optional)
- Enter Location of Dig (Optional)
- Check one or more Work Types from the list. If your work type is not one of the listed options, check Other Work Type and enter it in the Other Work Type box.
- Click on the 'Next Step' button

All fields

required

with a

\*

are