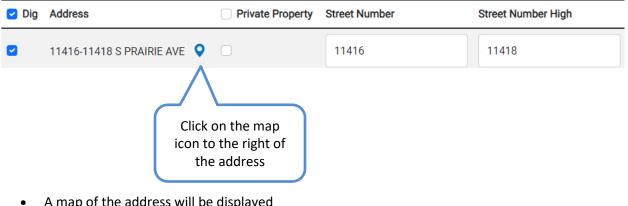

| y Ticket<br>Type | Location<br>Information                             |                         | (cavation<br>formation  | Contact<br>Information            | Notification<br>Recipients                                                          | Review and<br>Submit |
|------------------|-----------------------------------------------------|-------------------------|-------------------------|-----------------------------------|-------------------------------------------------------------------------------------|----------------------|
| Permit           | Locations                                           |                         |                         |                                   |                                                                                     |                      |
| will be in       |                                                     | ck the appropriate boxe | s for each location. Wh | en you check the boxes to include | at the start of end of the range, or if p<br>intersections, the address ranges will |                      |
| 11416-1          | 1419 S PRAIRIE AVE                                  |                         |                         |                                   |                                                                                     |                      |
| 🗹 Dig            | Address                                             | Private Property        | Street Number           | Street Number High                | Start Intersection                                                                  | ind Intersection     |
|                  | 11416-11418 S PRAIRIE AVE ♀                         |                         | 11416                   | 11418                             |                                                                                     |                      |
|                  | 11417-11419 S PRAIRIE AVE ♀                         |                         | 11417                   | 11419                             |                                                                                     |                      |
| Enter N<br>From  | ion-Validated Dig Ticket Addr                       | ess (Optional) 오        |                         | the permit<br>cations             | * Туре                                                                              | ~                    |
| Previous         | Step Next Step<br>Click on the 'Nex<br>Step' button | ĸt                      |                         |                                   |                                                                                     |                      |

Click on the map icon to the right of the address ٠

- A map of the address will be displayed
- **\* CHICAGO** > Inspections, Permitting & Licensing