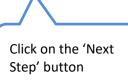

### **Notification Recipients**

- In the Notification Recipients section, there is a list of dig ticket recipients for each address listed on the dig ticket.
- Click on the 'Next Step' button

When the information on this ticket has been confirmed to be accurate and you click Save, a list of Notification Recipients is generated based on the Location Information that was provided. Once your ticket is approved, each of the listed Recipients will be sent a notification describing your excavation. You will be able to track the status of actions taken by each of these recipients by viewing your ticket details