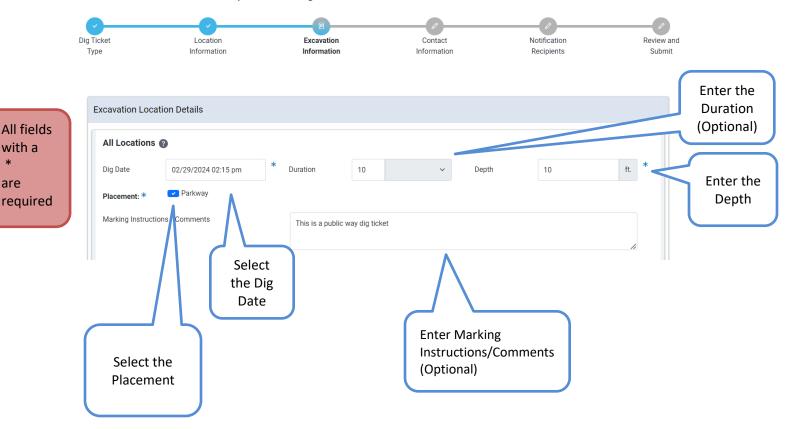

### **Excavation Information**

The Dig Date that you specify for your excavation must be at least 48 hours from the current time and not more than 10 business days in the future. The Dig Date cannot be on Saturday, Sunday, or any observed 811 Chicago holiday. The Dig Start Time must be between business of hours 8:00 AM and 3:45 PM.

- Select the Dig Date •
- Enter the Duration (Optional) •
- Enter the Depth •

\*

- Select the Placement .
- Enter Marking Instructions/Comments (Optional)

- Check one or more Work will use items (Optional)
- Enter Location of Dig (Optional)
- Check one or more Work Types from the list. If your work type is not one of the listed options, check Other Work Type and enter it in the Other Work Type box.
- Click on the 'Next Step' button

All fields

required

with a

\*

are